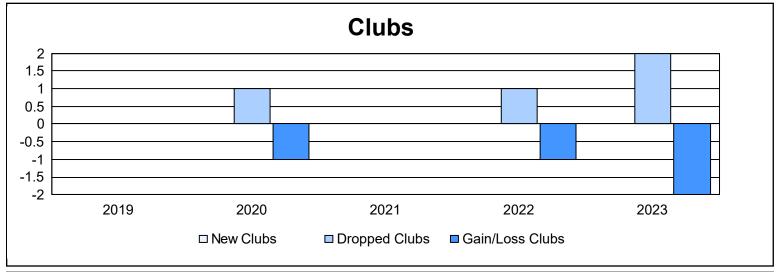

District 14 U

As of June 2023 Cumulative

| Year      | New<br>Clubs | Dropped<br>Clubs | Gain/<br>Loss<br>Clubs | New<br>Members | Charter<br>Members | Reinstate<br>Members | Transfer<br>Members | Total<br>Member<br>Added | Total<br>Members<br>Dropped | Gain/<br>Loss<br>Members |
|-----------|--------------|------------------|------------------------|----------------|--------------------|----------------------|---------------------|--------------------------|-----------------------------|--------------------------|
| 2018-2019 | 0            | 0                | 0                      | 68             | 0                  | 7                    | 0                   | 75                       | 116                         | -41                      |
| 2019-2020 | 0            | 1                | -1                     | 68             | 0                  | 2                    | 2                   | 72                       | 82                          | -10                      |
| 2020-2021 | 0            | 0                | 0                      | 34             | 0                  | 8                    | 4                   | 46                       | 113                         | -67                      |
| 2021-2022 | 0            | 1                | -1                     | 91             | 0                  | 18                   | 3                   | 112                      | 130                         | -18                      |
| 2022-2023 | 0            | 2                | -2                     | 73             | 2                  | 8                    | 5                   | 88                       | 114                         | -26                      |
| Average   | 0            | 1                | -1                     | 67             | 0                  | 9                    | 3                   | 79                       | 111                         | -32                      |