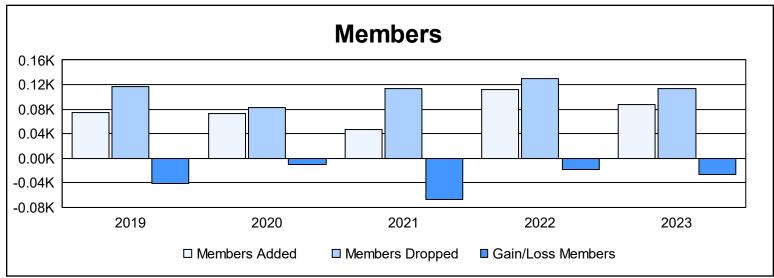

District 14 U

As of June 2023 Cumulative

| Year      | New<br>Clubs | Dropped<br>Clubs | Gain/<br>Loss<br>Clubs | New<br>Members | Charter<br>Members | Reinstate<br>Members | Transfer<br>Members | Total<br>Member<br>Added | Total<br>Members<br>Dropped | Gain/<br>Loss<br>Members |
|-----------|--------------|------------------|------------------------|----------------|--------------------|----------------------|---------------------|--------------------------|-----------------------------|--------------------------|
| 2018-2019 | 0            | 0                | 0                      | 68             | 0                  | 7                    | 0                   | 75                       | 116                         | -41                      |
| 2019-2020 | 0            | 1                | -1                     | 68             | 0                  | 2                    | 2                   | 72                       | 82                          | -10                      |
| 2020-2021 | 0            | 0                | 0                      | 34             | 0                  | 8                    | 4                   | 46                       | 113                         | -67                      |
| 2021-2022 | 0            | 1                | -1                     | 91             | 0                  | 18                   | 3                   | 112                      | 130                         | -18                      |
| 2022-2023 | 0            | 2                | -2                     | 73             | 2                  | 8                    | 5                   | 88                       | 114                         | -26                      |
| Average   | 0            | 1                | -1                     | 67             | 0                  | 9                    | 3                   | 79                       | 111                         | -32                      |